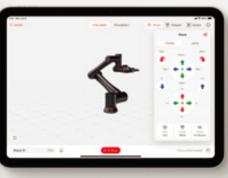

## EASIER SETUP AND AUTOMATION

An intuitive touchscreen interface means anyone can quickly set up and operate RO1. No code required.