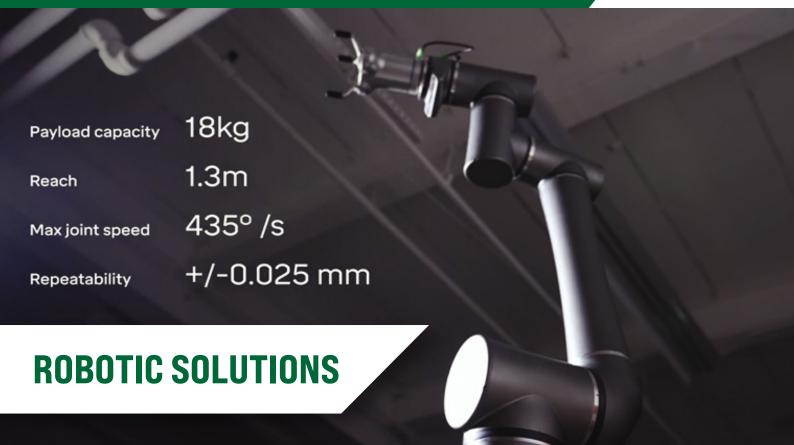

## ADVANCED FUNCTIONALITY

RO1 has better payload capacity, joint speed, repeatability, and camera vision than its competitors.

# AUTOMATE YOUR PICK AND PLACE OPERATION

- Easily handle pick and place operations with a 1.3m reach and best-in-class 18kg payload.
- Operators can quickly repurpose R01 for different tasks with no-code programming and a portable base.
- Work alongside operators with safety features built in.